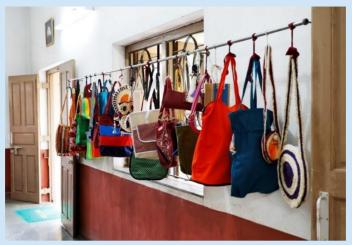

#### Jute Handicrafts Project:

This project has been running since 2000-01 and has been proved to be very successful. Different types of bags, decorating items, mobile phone bag, money purse, table mat, cap, office file Bag etc. are being produced and sold at own showroom at Kamarpukur and in many other places with very good response. Destitute women are presently working in this unit at Pallimangal workshop, Kamarpukur as well as other women individually takes the raw material and finished the goods at their houses at Raghunathpur, Hazipur and Shimlapal and many other places and received the making charges.

| 1 | No. of women engaged        | 75   |
|---|-----------------------------|------|
| 2 | No. of items produced       | 43   |
| 3 | Average Income/ Month/ Head | 2300 |