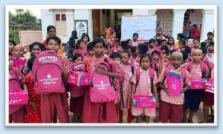

## Gadadhar Abhyudaya Prakalpa (GAP)

This year also "Gadadhar Abhyudaya Prakalpa" is continued for the children between the age of 6 years to 12 years with the aim of physical, mental and Intellectual development of the children. The project was initiated in 2010 to commemorate the 150th Birth Anniversary of Swami Vivekananda.

There are two units under this project. One at Kamarpukur and another located at Paschim Amarpur village (Manikraj's Mango Grove) which is 4 Kms away from Kamarpukur. The Kamarpukur unit is having 74 (Seventy-four) Children while at Paschim Amarpur unit there are 53 (fifty-three) Children.

The children are provided with daily Nutritious food items along with milk. All necessary educational materials together with uniforms, school bags, chappal, winter garments and toiletry items are being supplied to them regularly.