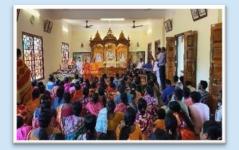

s 4 Kms away from Kamarpukur. The Kamarpukur unit is having 74 (Seventy-four) Children while at Paschim Amarpur unit there are 53 (fifty-three) Children.

The children are provided with daily Nutritious food items along with milk. All necessary educational materials together with uniforms, school bags, chappal, winter garments and toiletry items are being supplied to them regularly.

To make the children healthy, medical check-up Camp is conducted twice in a month. Necessary treatment is also provided by the doctors. An educational tour is conducted annually for the balanced growth of the students with exposure to different places with diverse culture. The total expenditure for running the project in these two units is borne by The Ramakrishna Math, Kamarpukur.



#### **GAP Activities**





















#### **MISSION ACTIVITIES**

#### EDUCATIONAL ACTIVITIES OF RAMAKRISHNA MISSION

#### "Vivek Bithi" (Ramakrishna Mission Primary School, Kamarpukur):

"Vivek Bithi", a primary school, was inaugurated on 31st January, 2010 in commemoration of the 175th Birth Anniversary of Sri Ramakrishna Deva and began its regular classes on and from 10th March, 2010. The aim of this institution is to impart man-making and character-building education to the students of Kamarpukur and its adjacent villages.

| Total Strength | Boys | Girls | SC | ST | ОВС |
|----------------|------|-------|----|----|-----|
| 246            | 202  | 44    | 28 | 05 | 34  |



#### JUNIOR BASIC SCHOOL (Unit - I):

It is a government primary school run by Kamarpukur Ramakrishna Math and Ramakrishna Mission