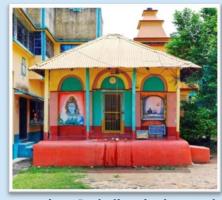

#### Sri Ramakrishna's Birth Place:

According to English calendar, on Thursday, the 18th February, 1836, (As per the Indian Almanac, Wednesday, Phalguni Shukla Dwitiya, the second day of the light half of Phalguna) Gadadhar was born 12

minutes before sunrise. Just on the spot of his birth, the altar of

the present temple of Sri Ramakrishna has been constructed and the things connected with his birth, viz. a husking pedal, a fire place and a lamp, have been engraved on it. The marble image of Sri Ramakrishna installed on the 11th May, 1951, is since being worshipped there.

The marble image of Sri Ramakrishna installed at the exact spot of His Birth place