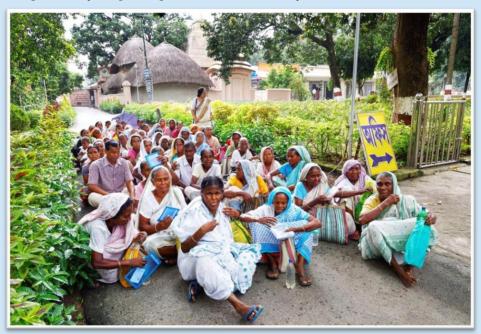

#### **Widow Welfare:**

By the grace of Sri Ramakrishna around 50 widows get daily Prasad from our regular dining facility. Besides, clothes were also distributed and pecuniary help was provided, occasionally.