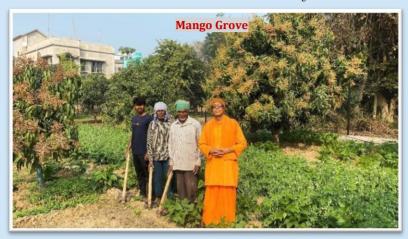

#### Palace of Manik Raja:

Manik Chandra Bandopadhyay of Bhursubo Village was renowned in the area for his great benevolence and so he became known as "Manik Raja". To the west of Bhutir Khal he reared an extensive mango grove for the public. His garden became the playground of Gadadhar and his friends. With the passage

of time, it has become a paddy-field, with only a few mango trees standing here and there as a reminiscence of the past. There are many other incidents mentioned in Sri Sri Ramakrishna Lila-Prasanga about the intimacy of Gadadhar with Manik Raja.

There are two units under this project. One at Kamarpukur and another located at Paschim Amarpur village (Manikraj's Mango Grove) which is 4 Kms away from Kamarpukur. The Kamarpukur unit is having 74 (Seventy-four) Children while at Paschim Amarpur unit there are 53 (fifty-three) Children.