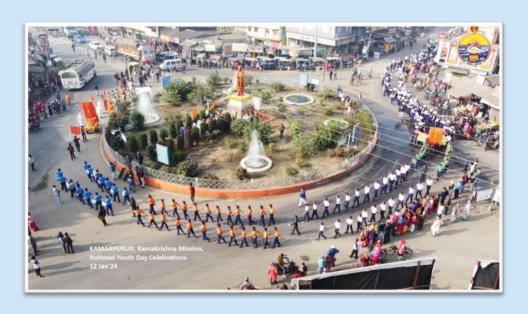

reats are organized, and spiritual counseling is done by the senior monks. The Centre celebrates birthdays of the Holy Trio and other religious personalities. Sri Durga Puja, Sri Kali Puja, Sri Jagannath Mahaprabhu Rata Festival, Christmas Eve, Shivaratri and other occasions are also observed. On Ekadashi days Ramnam and on Purnima (full moon) days Shyamnam Sankirtan are held in the temple.



Sri Sri Lakshmi Puja (28.10.2023)



# Sri Sri Kali Puja (12.11.2023)









**Dol Yatra** (25.03.2024)



# Celebration of Sri Sri Thakur's Tithi Puja (12.03.2024)









**Public Meeting** 

## Holy Mother's Tithi Puja (03.01.2024)





Swamiji'sTithi Puja (03.01.2024)



## Kalpataru Utsav (01.01.2024)





Shiva Ratri (08.03.2024)





Rata Yatra (20.06.2023)





## Yuva Divas (12.01.2024)





#### **Welfare Activities**

Clothes (Sarees), Garments (Dhuti & Lungi) and Blankets were distributed among economically backward people on the occasions of Durga Puja, Tithi Puja of Holy Trio and during winter season. During this year, the numbers of beneficiaries were 7,239.

| SAREES | DHUTI<br>&<br>LUNGI | BLANKET |
|--------|---------------------|---------|
| 2900   | 515                 | 3814    |







#### Winter Relief - Blanket Distribution















#### **Flood Relief**







#### **Widow Welfare:**

By the grace of Sri Ramakrishna around 50 widows get daily Prasad from our regular dining facility. Besides, clothes were also distributed and pecuniary help was provided, occasionally.





## Gadadhar Abhyudaya Prakalpa (GAP)

This year also "Gadadhar Abhyudaya Prakal