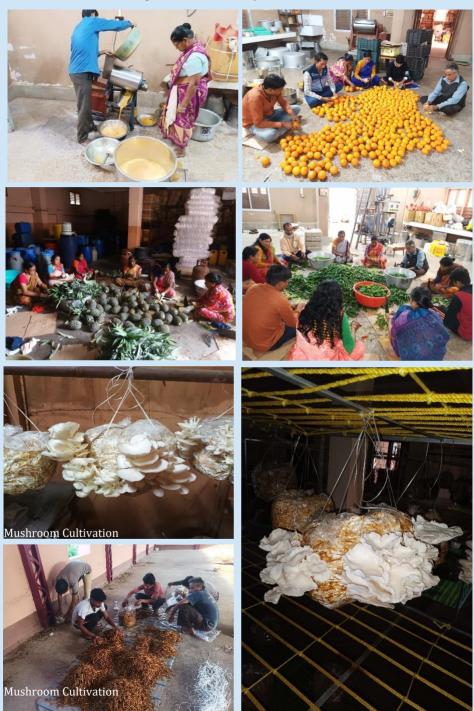

#### **Food Processing Unit:**

This unit was launched during the year 2001 with an objective of promoting Cottage Industries with a locally available resources,

minimizing wastage of perishable vegetables/fruits like Tomato, Mango, Guava, Pineapple etc. and for attracting the farmers as a new source of marketing as well as income. At present various items like Pickle, Jam, Jelly, Sauce, Squash, Kasundi, Papad, Snacks and Ghee are being produced in our units which have very good response and demand from the customers.

**Preparation of Mango Squash** 

#### **Preparation of Variety Food Products**

# Agriculture

Vermicomposting

Spinach

Cucumber

Paddy Harvesting at our Farm House