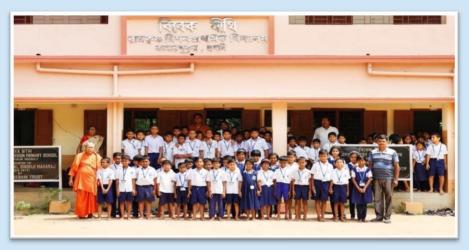

#### "Vivek Bithi" (Ramakrishna Mission Primary School, Kamarpukur):

"Vivek Bithi", a primary school, was inaugurated on 31st January, 2010 in commemoration of the 175th Birth Anniversary of Sri Ramakrishna Deva and began its regular classes on and from 10th March, 2010. The aim of this institution is to impart man-making and character-building education to the students of Kamarpukur and its adjacent villages.