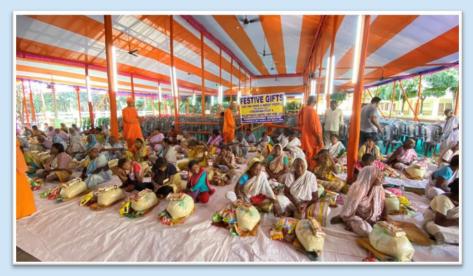

## Gadadhar Abhyudaya Prakalpa (GAP)

This year also "Gadadhar Abhyudaya Prakalpa" is continued for the children between the age of 6 years to 12 years with the aim of physical, mental and Intellectual development of the children. The project was initiated in 2010 to commemorate the 150th Birth Anniversary of Swami Vivekananda.

There are two units under this project. One at Kamarpukur and another located at Paschim Amarpur village (Manikraj's Mango Grove) which is 4 Kms away from Kamarpukur. The Kamarpukur unit is having 74 (Seventy-four) Children while at Paschim Amarpur unit there are 53 (fifty-three) Children.

The children are provided with daily Nutritious food items along with milk. All necessary educational materials together with uniforms, school bags, chappal, winter garments and toiletry items are being supplied to them regularly.

To make the children healthy, medical check-up Camp is conducted twice in a month. Necessary treatment is also provided by the doctors. An educational tour is conducted annually for the balanced growth of the students with exposure to different places with diverse culture. The total expenditure for running the project in these two units is borne by The Ramakrishna Math, Kamarpukur.

#### **GAP Activities**