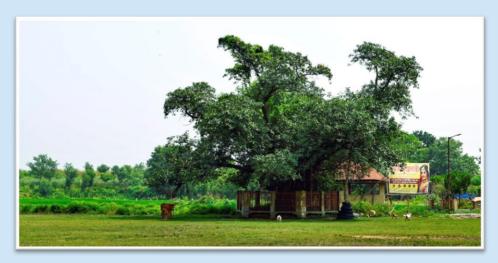

#### **Cremation Ground and Banyan Tree at Bhutir Khal:**

This cremation ground is situated at the north-west of Sri Ramakrishna's house. When Sri Ramakrishna came home after his strenuous austerities at Dakshineswar at the age of 22, he used to go there and to the other cremation ground (Budhui Moral) for spiritual practices. There is an old Banyan tree under which he used to meditate during the greater part of the night. He also planted a Bilwa tree there.