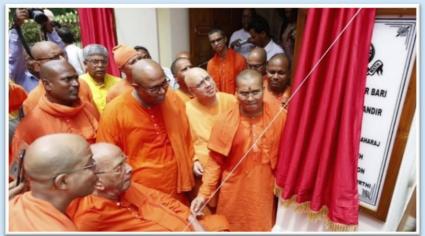

### Inauguration of Chinu Shankhari Memorial Building

The Chinu Shankari Memorial Building was inaugurated on 19th September 2023 by the 16<sup>th</sup>President of Ramakrishna Math and Ramakrishna Mission, Most Revered Srimat Swami Smarananandaji Maharaj. The event witnessed the participation of over 1,000 devotees, along with monks and spiritual seekers. The atmosphere was filled with devotion and joy as everyone gathered to celebrate this auspicious occasion. The new building stands as a symbol of dedication and service, inspiring all who visit.