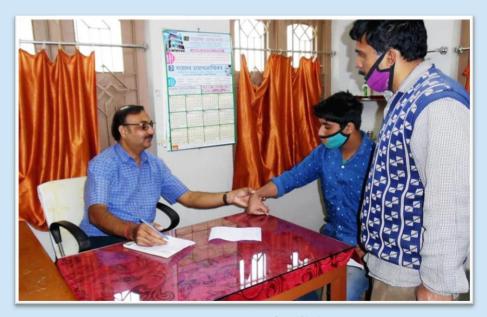

#### RAMAKRISHNA MISSION CHARITABLE DISPENSARY & EYE (DAY) CARE CENTRE

One of the important principles Swami Vivekananda learned from his Master was Shiva-Jnane Jiva Seva, 'to serve Jiva as Shiva'. Since man is potentially divine, service to man is indeed service to God. Instead of looking upon a needy person as an object of pity, he/she should be looked upon as an object of worship. Such an attitude elevates both the giver and the recipient. Swamiji's love and concern for the poor continues as a directive principle in the Math and Mission's service programmes. Following the footsteps of this great ideal, Ramakrishna Mission, Kamarpukur, is running a Charitable Dispensary for the needy and deserving patients in and around the locality.

#### **General OPD Service:**

Patients take the advantage of our daily OPD service in all the three disciplines namely, Allopathic, Homoeopathic, & Ayurvedic. Investigation unit is also running six days in a week on a regular basis. Specialist clinics are also continuing with kind co-operation of reputed physicians, surgeons, specialist doctors from Kolkata, Burdwan and Arambagh etc.