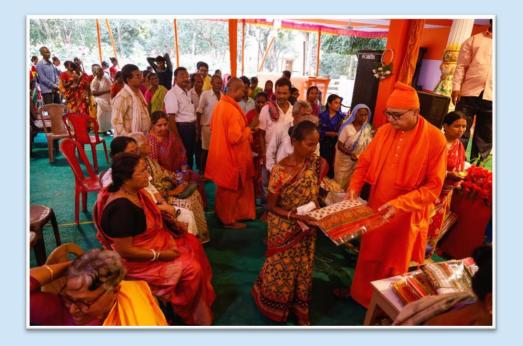

#### **Welfare Activities**

Clothes (Sarees), Garments (Dhuti & Lungi) and Blankets were distributed among economically backward people on the occasions of Durga Puja, Tithi Puja of Holy Trio and during winter season. During this year, the numbers of beneficiaries were 7,239.

| SAREES | DHUTI<br>&<br>LUNGI | BLANKET |
|--------|---------------------|---------|
| 2900   | 515                 | 3814    |