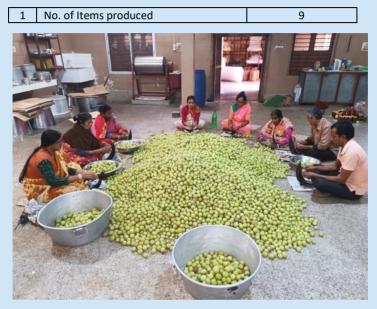

#### **Food Processing Unit:**

This unit was launched during the year 2001 with an objective of promoting Cottage Industries with a locally available resources,

minimizing wastage of perishable vegetables/fruits like Tomato, Mango, Guava, Pineapple etc. and for attracting the farmers as a new source of marketing as well as income. At present various items like Pickle, Jam, Jelly, Sauce, Squash, Kasundi, Papad, Snacks and Ghee are being produced in our units which have very good response and demand from the customers.

**Preparation of Mango Squash** 

#### **Preparation of Variety Food Products**