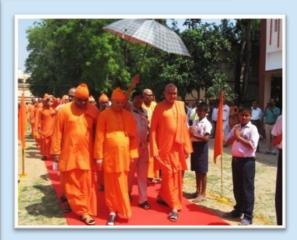

### Inauguration of Chinu Shankhari Memorial Building

The Chinu Shankari Memorial Building was inaugurated on 19th September 2023 by the 16<sup>th</sup>President of Ramakrishna Math and Ramakrishna Mission, Most Revered Srimat Swami Smarananandaji Maharaj. The event witnessed the participation of over 1,000 devotees, along with monks and spiritual seekers. The atmosphere was filled with devotion and joy as everyone gathered to celebrate this auspicious occasion. The new building stands as a symbol of dedication and service, inspiring all who visit.

Inauguration of Chinu Shankhari Memorial Building

Inauguration of Chinu Shankhari Memorial Building