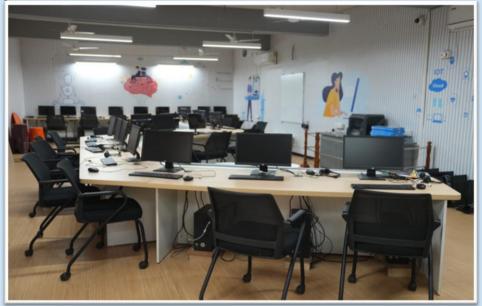

## **Ramakrishna Mission Computer Training Centre**

Ramakrishna Mission Computer Training Centre came into existence on 14<sup>th</sup>August 2018 (Ratha Yatra). Computers have entered into all fields of modern life and hence a keen necessity was felt to impart computer training at very nominal rates to the general public. It was with this objective that Ramakrishna Mission Kamarpukur in collaboration with Vedanta Foundation, Mumbai started to provide knowledge to the people, without bias against any caste, creed or gender.

We train students in different courses which are practical and needful. All category students like teenagers, middle aged and senior citizens are benefited by the computer training.

We have well qualified staff working throughout the day and best for their students. A peaceful atmosphere and well-equipped computer lab helps students to learn properly.

Total 62 students (Male-29 and Female-33) have taken Computer Education during the financial year (2023-24).

**Pallimangal Computer Training Centre Classroom** 