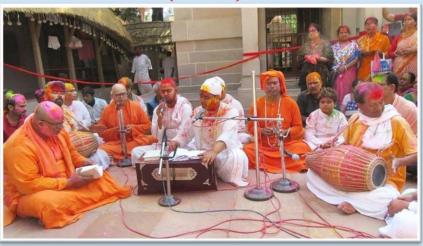

**Yatri Niwas** 

# **MATH ACTIVITIES - A SYNOPSIS (2023-24)**

ACTIVITIES OF RAMAKRISHNA MATH - SPIRITUAL, RELIGIOUS AND CULTURAL

# Sri Sri Durga Puja

(21 – 24 Oct' 2023)









Kumari Puja

Besides daily worship, religious discourses are conducted inside and outside the Math, spiritual retreats are organized, and spiritual counseling is done by the senior monks. The Centre celebrates birthdays of the Holy Trio and other religious personalities. Sri Durga Puja, Sri Kali Puja, Sri Jagannath Mahaprabhu Rata Festival, Christmas Eve, Shivaratri and other occasions are also observed. On Ekadashi days Ramnam and on Purnima (full moon) days Shyamnam Sankirtan are held in the temple.



Sri Sri Lakshmi Puja (28.10.2023)



# Sri Sri Kali Puja (12.11.2023)









**Dol Yatra** (25.03.2024)



# Celebration of Sri Sri Thakur's Tithi Puja (12.03.2024)









**Public Meeting** 

## Holy Mother's Tithi Puja (03.01.2024)





Swamiji'sTithi Puja (03.01.2024)



## Kalpataru Utsav (01.01.2024)





Shiva Ratri (08.03.2024)





Rata Yatra (20.06.2023)





## Yuva Divas (12.01.2024)





#### **Welfare Activities**

Clothes (Sarees), Garments (Dhuti & Lungi) and Blankets were distributed among economically backward people on the occasions of Durga Puja, Tithi Puja of Holy Trio and during winter season. During this year, the numbers of beneficiaries were 7,239.

| SAREES | DHUTI<br>&<br>LUNGI | BLANKET |
|--------|---------------------|---------|
| 2900   | 515                 | 3814    |







#### Winter Relief - Blanket Distribution















#### **Flood Relief**