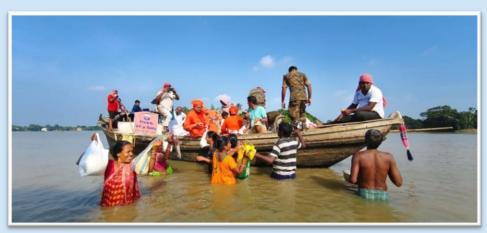

24)



# Celebration of Sri Sri Thakur's Tithi Puja (12.03.2024)









**Public Meeting** 

## Holy Mother's Tithi Puja (03.01.2024)





Swamiji'sTithi Puja (03.01.2024)



## Kalpataru Utsav (01.01.2024)





Shiva Ratri (08.03.2024)





Rata Yatra (20.06.2023)





## Yuva Divas (12.01.2024)





#### **Welfare Activities**

Clothes (Sarees), Garments (Dhuti & Lungi) and Blankets were distributed among economically backward people on the occasions of Durga Puja, Tithi Puja of Holy Trio and during winter season. During this year, the numbers of beneficiaries were 7,239.

| SAREES | DHUTI<br>&<br>LUNGI | BLANKET |
|--------|---------------------|---------|
| 2900   | 515                 | 3814    |







#### Winter Relief - Blanket Distribution















#### **Flood Relief**







#### **Widow Welfare:**

By the grace of Sri Ramakrishna around 50 widows get daily Prasad from our regular dining facility. Besides, clothes were also distributed and pecuniary help was provided, occasionally.





## Gadadhar Abhyudaya Prakalpa (GAP)

This year also "Gadadhar Abhyudaya Prakalpa" is continued for the children between the age of 6 years to 12 years with the aim of physical, mental and Intellectual development of the children. The project was initiated in 2010 to commemorate the 150th Birth Anniversary of Swami Vivekananda.

There are two units under this project. One at Kamarpukur and another located at Paschim Amarpur village (Manikraj's Mango Grove) which is 4 Kms away from Kamarpukur. The Kamarpukur unit is having 74 (Seventy-four) Children while at Paschim Amarpu