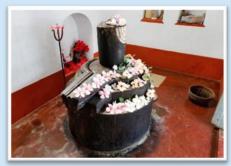

### The Temple of Sri Raghuvira:

This was previously a small hut facing east. It had floor and walls of mud and a roof The of straw. present temple has been constructed exactly on the same spot with the same dimensions. In it. the Sheela Shalagrama of Raghuvira (Rama), the earthen jar representing

Goddess Sitala, the Rameswara Shivalinga, an image of Gopala and the

Shalagrama Sheela of Narayana are worshipped every day. The last two deities were worshipped by Lakshmi Didi, niece of Sri Ramakrishna.

Family Deities of Sri Ramakrishna