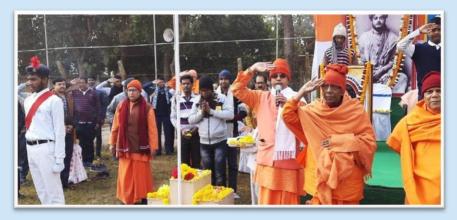

### Inauguration of Chinu Shankhari Memorial Building

The Chinu Shankari Memorial Building was inaugurated on 19th September 2023 by the 16<sup>th</sup>President of Ramakrishna Math and Ramakrishna Mission, Most Revered Srimat Swami Smarananandaji Maharaj. The event witnessed the participation of over 1,000 devotees, along with monks and spiritual seekers. The atmosphere was filled with devotion and joy as everyone gathered to celebrate this auspicious occasion. The new building stands as a symbol of dedication and service, inspiring all who visit.

Inauguration of Chinu Shankhari Memorial Building

Inauguration of Chinu Shankhari Memorial Building