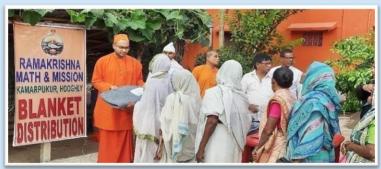

#### **Welfare Activities**

Clothes (Sarees), Garments (Dhuti & Lungi) and Blankets were distributed among economically backward people on the occasions of Durga Puja, Tithi Puja of Holy Trio and during winter season. During this year, the numbers of beneficiaries were 7,239.

#### Winter Relief - Blanket Distribution