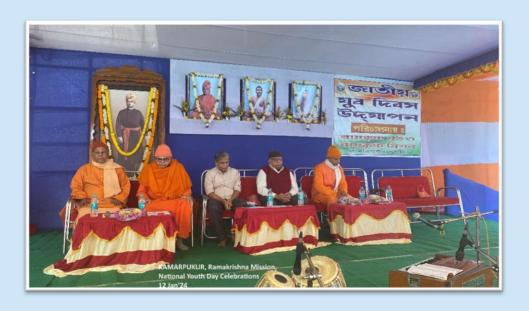

ats are organized, and spiritual counseling is done by the senior monks. The Centre celebrates birthdays of the Holy Trio and other religious personalities. Sri Durga Puja, Sri Kali Puja, Sri Jagannath Mahaprabhu Rata Festival, Christmas Eve, Shivaratri and other occasions are also observed. On Ekadashi days Ramnam and on Purnima (full moon) days Shyamnam Sankirtan are held in the temple.



Sri Sri Lakshmi Puja (28.10.2023)



# Sri Sri Kali Puja (12.11.2023)









**Dol Yatra** (25.03.2024)



# Celebration of Sri Sri Thakur's Tithi Puja (12.03.2024)









**Public Meeting** 

## Holy Mother's Tithi Puja (03.01.2024)





Swamiji'sTithi Puja (03.01.2024)



## Kalpataru Utsav (01.01.2024)





Shiva Ratri (08.03.2024)





Rata Yatra (20.06.2023)





## Yuva Divas (12.01.2024)





#### **Welfare Activities**

Clothes (Sarees), Garments (Dhuti & Lungi) and Blankets were distributed among economically backward people on the occasions of Durga Puja, Tithi Puja of Holy Trio and during winter season. During this year, the numbers of beneficiaries were 7,239.

| SAREES | DHUTI<br>&<br>LUNGI | BLANKET |
|--------|---------------------|---------|
| 2900   | 515                 | 3814    |







#### Winter Relief - Blanket Distribution















#### **Flood Relief**







#### **Widow Welfare:**

By the grace of Sri Ramakrishna around 50 widows get daily Prasad from our regular dining facility. Besides, clothes were also distributed and pecuniary help was provided, occasionally.





## Gadadhar Abhyudaya Prakalpa (GAP)

This year also "Gadadhar Abhyudaya Prakalpa