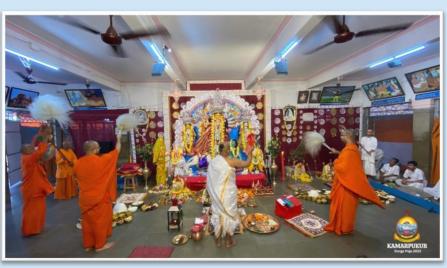

# Sri Sri Durga Puja

(21 – 24 Oct' 2023)

Kumari Puja

Besides daily worship, religious discourses are conducted inside and outside the Math, spiritual retreats are organized, and spiritual counseling is done by the senior monks. The Centre celebrates birthdays of the Holy Trio and other religious personalities. Sri Durga Puja, Sri Kali Puja, Sri Jagannath Mahaprabhu Rata Festival, Christmas Eve, Shivaratri and other occasions are also observed. On Ekadashi days Ramnam and on Purnima (full moon) days Shyamnam Sankirtan are held in the temple.