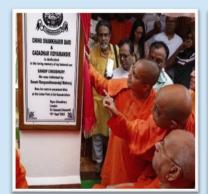

### Inauguration of Chinu Shankhari Memorial Building

The Chinu Shankari Memorial Building was inaugurated on 19th September 2023 by the 16<sup>th</sup>President of Ramakrishna Math and Ramakrishna Mission, Most Revered Srimat Swami Smarananandaji Maharaj. The event witnessed the participation of over 1,000 devotees, along with monks and spiritual seekers. The atmosphere was filled with devotion and joy as everyone gathered to celebrate this auspicious occasion. The new building stands as a symbol of dedication and service, inspiring all who visit.