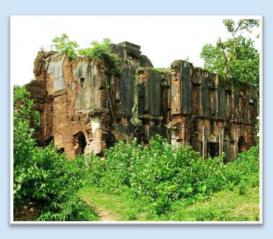

### The Temple of Sri Raghuvira:

This was previously a small hut facing east. It had floor and walls of mud and a roof The of straw. present temple has been constructed exactly on the same spot with the same dimensions. In it. the Sheela Shalagrama of Raghuvira (Rama), the earthen jar representing

Goddess Sitala, the Rameswara Shivalinga, an image of Gopala and the

Shalagrama Sheela of Narayana are worshipped every day. The last two deities were worshipped by Lakshmi Didi, niece of Sri Ramakrishna.