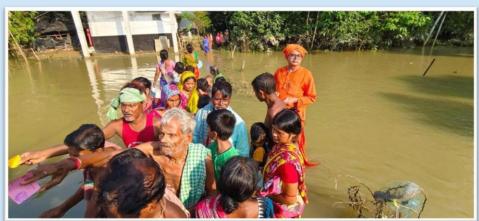

)



# Celebration of Sri Sri Thakur's Tithi Puja (12.03.2024)









**Public Meeting** 

## Holy Mother's Tithi Puja (03.01.2024)





Swamiji'sTithi Puja (03.01.2024)



## Kalpataru Utsav (01.01.2024)





Shiva Ratri (08.03.2024)





Rata Yatra (20.06.2023)





## Yuva Divas (12.01.2024)





#### **Welfare Activities**

Clothes (Sarees), Garments (Dhuti & Lungi) and Blankets were distributed among economically backward people on the occasions of Durga Puja, Tithi Puja of Holy Trio and during winter season. During this year, the numbers of beneficiaries were 7,239.

| SAREES | DHUTI<br>&<br>LUNGI | BLANKET |
|--------|---------------------|---------|
| 2900   | 515                 | 3814    |







#### Winter Relief - Blanket Distribution















#### **Flood Relief**







#### **Widow Welfare:**

By the grace of Sri Ramakrishna around 50 widows get daily Prasad from our regular dining facility. Besides, clothes were also distributed and pecuniary help was provided, occasionally.





## Gadadhar Abhyudaya Prakalpa (GAP)

This year also "Gadadhar Abhyudaya Prakalpa" is continued for the children between the age of 6 years to 12 years with the aim of physical, mental and Intellectual development of the children. The project was initiated in 2010 to commemorate the 150th Birth Anniversary of Swami Vivekananda.

There are two units under this project. One at Kamarpukur and another located at Paschim Amarpur village (Manikraj's Mango Grove) which is 4 Kms away from Kamarpukur. The Kamarpukur unit is having 74 (Seventy-four) Children while at Paschim Amarpur