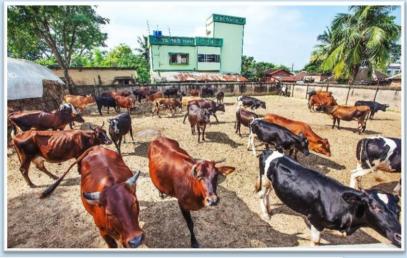

e recent past. This programme has been started since 2006. The areas are allotted to Goghat-1 and Goghat-2 Blocks, Arambagh Block, Arambagh under NACP project. The programme envisages Inter personal IEC, Group IEC and Health education campaign in the project area. The specific geographical areas have been entrusted to Seven Field Workers (PMW).

## **Dairy**

The Math houses a 'Goshala' or cow shed having 60 high-milch cows. Unlike other cow sheds, the one at the Math adopts a procedure of hygienic cattle-care. For this, there is a separate trained work-force. Fodder and medication are given as per prescription from eminent veterinary experts. Average daily 220 liters of milk is produced. Most of the milk obtained, is consumed in distributing among 120 boys residing in our school hostel.





**Book Stall** 

## **Youth Cell**

It was Swamiji's desire that the youth should have life-building, manmaking, character-building education, and that they should stand up on their own feet and take up the responsibility. He has reposed great faith in the coming generations.

With the aim to impart Swamiji's ideas of Human Excellence, however, a small measure it be, Ramakrishna Math, Kamarpukur has started a "Youth Cell" from 28<sup>th</sup>July 2019.

Since then, every Sunday the youth between the age group of 18 to 35 visit the Math and under the guidance of the Monastic member, they spend 3-4 hours in the holy atmosphere of the Math. They are engaged in reading spiritual books, group discussions and in some kind of Seva work. Average 25-30 youth participate in the event.

## **Yout