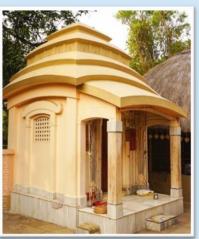

#### Sri Ramakrishna's Birth Place:

According to English calendar, on Thursday, the 18th February, 1836, (As per the Indian Almanac, Wednesday, Phalguni Shukla Dwitiya, the second day of the light half of Phalguna) Gadadhar was born 12

minutes before sunrise. Just on the spot of his birth, the altar of

the present temple of Sri Ramakrishna has been constructed and the things connected with his birth, viz. a husking pedal, a fire place and a lamp, have been engraved on it. The marble image of Sri Ramakrishna installed on the 11th May, 1951, is since being worshipped there.

The marble image of Sri Ramakrishna installed at the exact spot of His Birth place