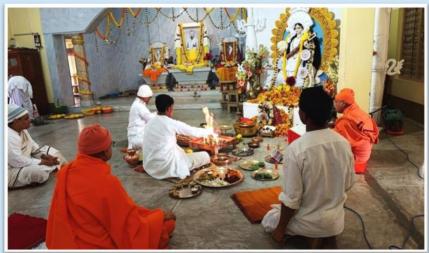

# Sri Sri Durga Puja

(21 – 24 Oct' 2023)

Kumari Puja

Besides daily worship, religious discourses are conducted inside and outside the Math, spiritual retreats are organized, and spiritual counseling is done by the senior monks. The Centre celebrates birthdays of the Holy Trio and other religious personalities. Sri Durga Puja, Sri Kali Puja, Sri Jagannath Mahaprabhu Rata Festival, Christmas Eve, Shivaratri and other occasions are also observed. On Ekadashi days Ramnam and on Purnima (full moon) days Shyamnam Sankirtan are held in the temple.

Sri Sri Lakshmi Puja (28.10.2023)

# Sri Sri Kali Puja (12.11.2023)

**Dol Yatra** (25.03.2024)