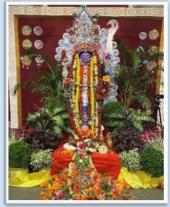

# Sri Sri Durga Puja

(21 – 24 Oct' 2023)

Kumari Puja

Besides daily worship, religious discourses are conducted inside and outside the Math, spiritual retreats are organized, and spiritual counseling is done by the senior monks. The Centre celebrates birthdays of the Holy Trio and other religious personalities. Sri Durga Puja, Sri Kali Puja, Sri Jagannath Mahaprabhu Rata Festival, Christmas Eve, Shivaratri and other occasions are also observed. On Ekadashi days Ramnam and on Purnima (full moon) days Shyamnam Sankirtan are held in the temple.