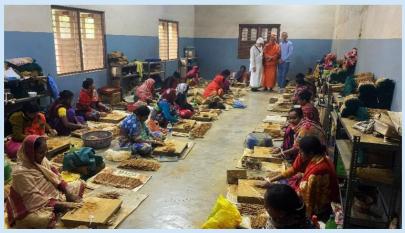

#### **Incense Sticks Making Project:**

This project has also been continuing since 1980. Many poor and destitute women have been trained and earning under the project either working at the Kamarpukur workshop or at their home. After training, many women collect the raw materials from the workshop and prepare incense sticks at home at their leisure hours to support their family economically.

| 1 | No. of women engaged                                | 45   |
|---|-----------------------------------------------------|------|
| 2 | No. of items produced (Containing 100/50/25 sticks) | 15   |
| 3 | Average Income/ Month/ Head                         | 2500 |

#### **Incense Stick Making**