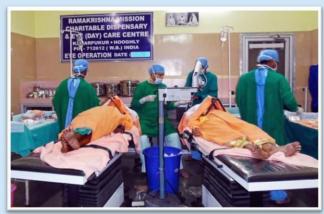

### **National Programme for Control of Blindness:**

This programme was started in the year 1982 at free of cost for the deserving patients. A well-equipped eye day care centre was established through which the poor and downtrodden village people of the adjacent areas of four districts e.g. Hooghly, Bankura, Burdwan and West Midnapur are being served on a regular basis since May, 2005. A good number of eminent ophthalmic surgeons, ophthalmic assistants, physicians, O.T. Sisters, Staff, devotees and volunteers are involved and always co-operating in this programme.

Screening for operation IOL, scanning of eye, Biometry for power testing of IOL, operation itself, refraction, medical treatment, spectacles distribution, health education and referral service, investigation facilities are being provided at Ramakrishna Mission Charitable Dispensary & Eye (Day) Care Centre, Kamarpukur.

Free Eye Operation

Free Eye Operation Ward