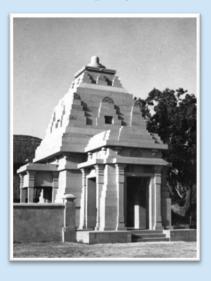

#### Sri Ramakrishna's Birth Place:

According to English calendar, on Thursday, the 18th February, 1836, (As per the Indian Almanac, Wednesday, Phalguni Shukla Dwitiya, the second day of the light half of Phalguna) Gadadhar was born 12

minutes before sunrise. Just on the spot of his birth, the altar of

the present temple of Sri Ramakrishna has been constructed and the things connected with his birth, viz. a husking pedal, a fire place and a lamp, have been engraved on it. The marble image of Sri Ramakrishna installed on the 11th May, 1951, is since being worshipped there.

The marble image of Sri Ramakrishna installed at the exact spot of His Birth place