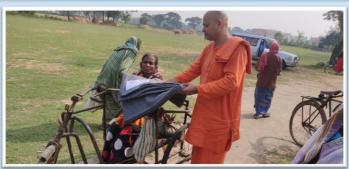

#### **Welfare Activities**

Clothes (Sarees), Garments (Dhuti & Lungi) and Blankets were distributed among economically backward people on the occasions of Durga Puja, Tithi Puja of Holy Trio and during winter season. During this year, the numbers of beneficiaries were 7,239.

#### Winter Relief - Blanket Distribution