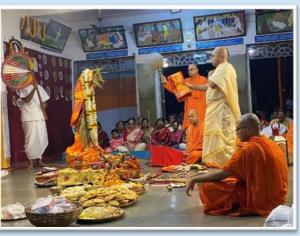

Math and go back with renewed enthusiasm to spend meaningful lives.



**Yatri Niwas** 

# **MATH ACTIVITIES - A SYNOPSIS (2023-24)**

ACTIVITIES OF RAMAKRISHNA MATH - SPIRITUAL, RELIGIOUS AND CULTURAL

# Sri Sri Durga Puja

(21 – 24 Oct' 2023)









Kumari Puja

Besides daily worship, religious discourses are conducted inside and outside the Math, spiritual retreats are organized, and spiritual counseling is done by the senior monks. The Centre celebrates birthdays of the Holy Trio and other religious personalities. Sri Durga Puja, Sri Kali Puja, Sri Jagannath Mahaprabhu Rata Festival, Christmas Eve, Shivaratri and other occasions are also observed. On Ekadashi days Ramnam and on Purnima (full moon) days Shyamnam Sankirtan are held in the temple.



Sri Sri Lakshmi Puja (28.10.2023)



# Sri Sri Kali Puja (12.11.2023)









**Dol Yatra** (25.03.2024)



# Celebration of Sri Sri Thakur's Tithi Puja (12.03.2024)









**Public Meeting** 

## Holy Mother's Tithi Puja (03.01.2024)





Swamiji'sTithi Puja (03.01.2024)



## Kalpataru Utsav (01.01.2024)





Shiva Ratri (08.03.2024)





Rata Yatra (20.06.2023)





## Yuva Divas (12.01.2024)





#### **Welfare Activities**

Clothes (Sarees), Garments (Dhuti & Lungi) and Blankets were distributed among economically backward people on the occasions of Durga Puja, Tithi Puja of Holy Trio and during winter season. During this year, the numbers of beneficiaries were 7,239.

| SAREES | DHUTI<br>&<br>LUNGI | BLANKET |
|--------|---------------------|---------|
| 2900   | 515                 | 3814    |







#### Winter R