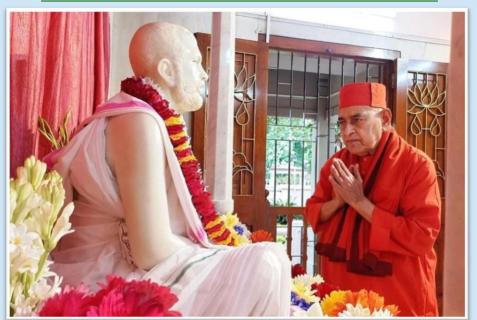

recreate the mango orchard of Manik Raja.

As you are aware that on the auspicious day of Jagannath Rata Festival i.e. on 14th August 2018 we have performed the foundation laying ceremony by the hands of Srimat Swami Vimalatmanandaji Maharaj, Adhyksha, Ramakrishna Math (Yogodyan), Kankurgachhi, Kolkata.



We are very happy to inform all the devotees that the "Mango Grove of Manik Raja" was inaugurated on  $4^{th}$  July, 2019 by the auspicious presence of Revered Srimat Swami Vimalatmanandaji







Gadadhar Vidhya Mandir at Mango Grove



# VISIT OF MOST REVERED PRESIDENT MAHARAJ OF OUR ORDER FROM OUR OLD ARCHIVE





The 16<sup>th</sup> President - Most Revered Srimat Swami Smarananandaji MaharajVisit from 15.09.2023 to 23.09.2023





## VISITS OF REVERED VICE-PRESIDENTS OF OUR ORDER





Revered Srimat Swami Gautamanandaji Maharaj, Vice-President Visit from 28.11.2023 to 30.11.2023







Revered Srimat Swami Suhitanandaji Maharaj, Vice-President Visit from 31.07.2023 to 08.08.2023





Revered Srimat Swami Divyanandaji Maharaj's Visit





Revered Srimat Swami Girishanandaji Maharaj's Visit

## **Christmas Eve Celebration**



## **Prasad Distribution**



**Noon Prasad Distribution** 

## **Various Support Teams of our Math**



**Account's Team** 



**Math Office Team** 



**Kitchen Team** 



**Dispensary Team** 

91



Pallimangal Team



**Agriculture Team** 



**Maintenance Team** 



Media & Broadcast Team



**Hostel Staff** 



**Gosala Team** 





# **Statement of Accounts**

# RAMAKRISHNA MISSION, KAMARPUKUR. P. C.: KAMARPUKUR, DIST: HOOGHY (W.8) GENERA