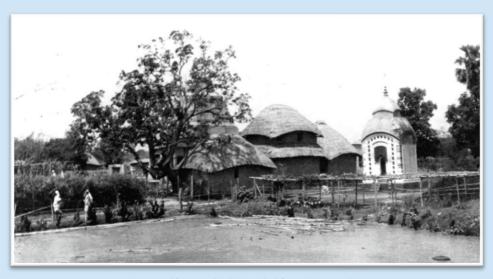

alled on the 11th May, 1951, is since being worshipped there.



The marble image of Sri Ramakrishna installed at the exact spot of His Birth place

#### Sri Ramakrishna's Living-Room:

While at Kamarpukur, Sri Ramakrishna used to stay in the south-facing hut situated to the western side of the premises which is presently being used as part of the shrine of Sri Ramakrishna. Once he told the Holy Mother, "After my passing away, you stay at Kamarpukur,



grow greens, live upon this simple fare and spend your days in repeating the name of the Lord. Whatever arrangements the devotees



might lovingly make for you, don't let your own house at Kamarpukur be ruined". That was why the Holy Mother lived in that hut after passing away of the Master, despite dire financial and other difficulties.



Ancestral home of Sri Ramakrishna, Kamarpukur

### The Temple of Sri Raghuvira:



This was previously a small hut facing east. It had floor and walls of mud and a roof The of straw. present temple has been constructed exactly on the same spot with the same dimensions. In it. the Sheela Shalagrama of Raghuvira (Rama), the earthen jar representing

Goddess Sitala, the Rameswara Shivalinga, an image of Gopala and the

Shalagrama Sheela of Narayana are worshipped every day. The last two deities were worshipped by Lakshmi Didi, niece of Sri Ramakrishna.







Family Deities of Sri Ramakrishna

#### The Parlour and the Mango Tree:

In the parlour, Sri Ramakrishna used to meet people and instruct them. The Mango Tree planted by Sri Ramakrishna stands to the east of the parlour and still yield