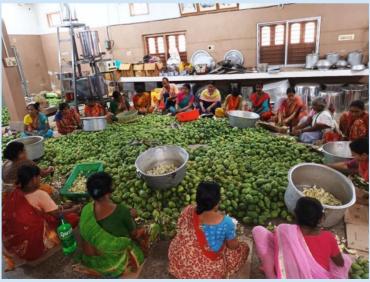

#### **Food Processing Unit:**

This unit was launched during the year 2001 with an objective of promoting Cottage Industries with a locally available resources,

minimizing wastage of perishable vegetables/fruits like Tomato, Mango, Guava, Pineapple etc. and for attracting the farmers as a new source of marketing as well as income. At present various items like Pickle, Jam, Jelly, Sauce, Squash, Kasundi, Papad, Snacks and Ghee are being produced in our units which have very good response and demand from the customers.

**Preparation of Mango Squash** 

#### **Preparation of Variety Food Products**