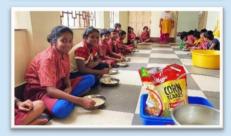

## Gadadhar Abhyudaya Prakalpa (GAP)

This year also "Gadadhar Abhyudaya Prakalpa" is continued for the children between the age of 6 years to 12 years with the aim of physical, mental and Intellectual development of the children. The project was initiated in 2010 to commemorate the 150th Birth Anniversary of Swami Vivekananda.

There are two units under this project. One at Kamarpukur and another located at Paschim Amarpur village (Manikraj's Mango Grove) which is 4 Kms away from Kamarpukur. The Kamarpukur unit is having 74 (Seventy-four) Children while at Paschim Amarpur unit there are 53 (fifty-three) Children.

The children are provided with daily Nutritious food items along with milk. All necessary educational materials together with uniforms, school bags, chappal, winter garments and toiletry items are being supplied to them regularly.