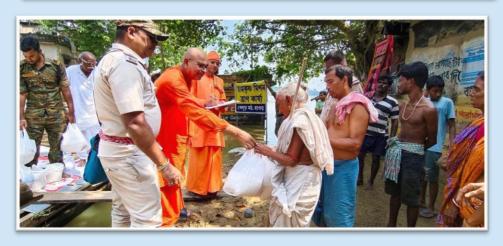

#### **Flood Relief**

#### **Widow Welfare:**

By the grace of Sri Ramakrishna around 50 widows get daily Prasad from our regular dining facility. Besides, clothes were also distributed and pecuniary help was provided, occasionally.