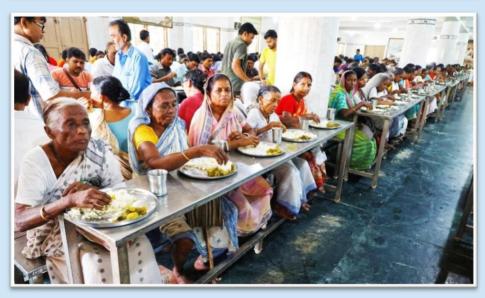

#### **Widow Welfare:**

By the grace of Sri Ramakrishna around 50 widows get daily Prasad from our regular dining facility. Besides, clothes were also distributed and pecuniary help was provided, occasionally.