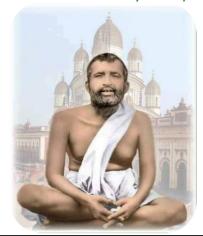

# Brief of Ramakrishna Math and Ramakrishna Mission, Kamarpukur

Bhagawan Sri Ramakrishna (1836 - 1886) was born on 18 February 1836 in the village of Kamarpukur about sixty miles northwest of Kolkata. His parents, Kshudiram Chattopadhyaya and Chandramani Devi, were poor but very pious and virtuous. When Sri Ramakrishna was sixteen, his brother Ramkumar took him to Kolkata and after few months he was appointed a priest at Kali Temple at Dakshineswar. There he immersed himself in Sadhana of different religions for twelve years. With his unquenchable thirst for God, Sri Ramakrishna broke the frontiers of Hinduism, glided through the paths of Islam and Christianity, and attained the highest realization through each of them in a short span of time. He looked upon Jesus and Buddha as incarnations of God, and venerated the ten Sikh Gurus. He expressed the quintessence of his twelve-year-long spiritual realizations in a simple dictum: "Jato mat, tatopath", as many faiths, so many paths."- He affirmed that one must be sincere, earnest, regular and diligent in one's spiritual practices to achieve the ultimate goal of human life i.e. realization of God. The Centre at Kamarpukur was affiliated to Headquarters of Ramakrishna Math and Ramakrishna Mission, Belur Math in 1947. Some of the significant holy places of Kamarpukur are:

#### Sri Ramakrishna's Birth Place:

According to English calendar, on Thursday, the 18th February, 1836, (As per the Indian Almanac, Wednesday, Phalguni Shukla Dwitiya, the second day of the light half of Phalguna) Gadadhar was born 12

minutes before sunrise. Just on the spot of his birth, the altar of

the present temple of Sri Ramakrishna has been constructed and the things connected with his birth, viz. a husking pedal, a fire place and a lamp, have been engraved on it. The marble image of Sri Ramakrishna installed on the 11th May, 1951, is since being worshipped there.