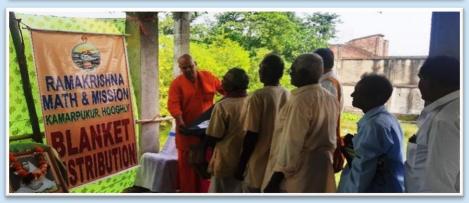

#### **Welfare Activities**

Clothes (Sarees), Garments (Dhuti & Lungi) and Blankets were distributed among economically backward people on the occasions of Durga Puja, Tithi Puja of Holy Trio and during winter season. During this year, the numbers of beneficiaries were 7,239.

#### Winter Relief - Blanket Distribution