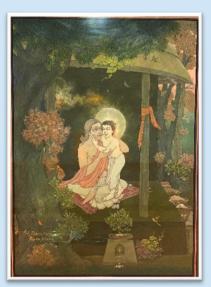

## **Dhani Kamarini's Birth Place and Temple:**

It is situated to the south-east of the Sri Ramakrishna's house. Recently,

a small temple has been built on that site by some devotees and also an oil painting of with the child Dhani Gadadhar in her lap has been placed. In that temple the photo of Sri Ramakrishna is worshipped. Once Boy Gadadhar promised Dhani at the time of his investiture with the sacred