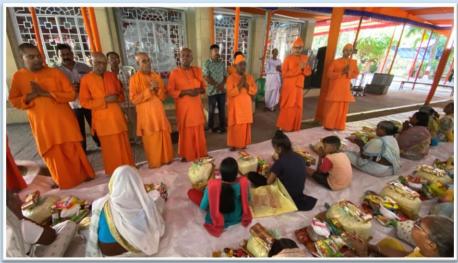

# Sri Sri Durga Puja

(21 – 24 Oct' 2023)

Kumari Puja

Besides daily worship, religious discourses are conducted inside and outside the Math, spiritual retreats are organized, and spiritual counseling is done by the senior monks. The Centre celebrates birthdays of the Holy Trio and other religious personalities. Sri Durga Puja, Sri Kali Puja, Sri Jagannath Mahaprabhu Rata Festival, Christmas Eve, Shivaratri and other occasions are also observed. On Ekadashi days Ramnam and on Purnima (full moon) days Shyamnam Sankirtan are held in the temple.