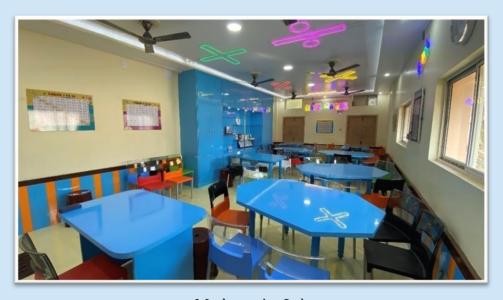

STEM Lab

The newly built Laboratories will inspire the students to do practical classes with new zeal. Undoubtedly this Laboratories will increase the innovative skills of the students. The Mathematics Lab is the rarest achievement of our school. It is widely acknowledged that almost every student fears on Mathematics but if they access in our 'Math Lab' their fear will evaporate and they will learn Mathematics with joy not with fear. The premises have a big playground which appears before the students as a garden of paradise.