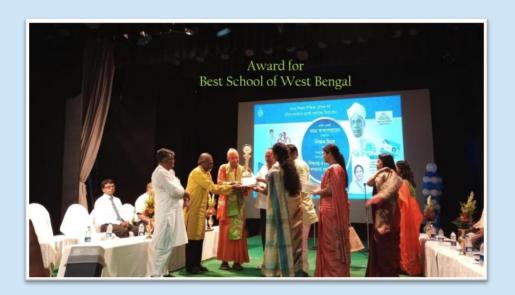

Some students participated in NASA International Space App Challenge competition and our students performed outstandingly well. In the academic year 2023 our school achieved Best School Award-2023 (Sera Vidyalaya Samman-2023) from West Bengal Government for our school's outstanding performance in school education and all round development of students of our school.