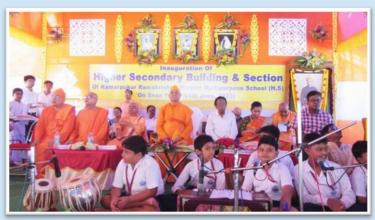

## **Inauguration of Higher Secondary Block**

The school has a well-furnished and equipped library, a computer laboratory, four science laboratories, a smart class and all modern aids for teaching. Recently, The School has built a STEM Lab by the generous contribution of INFOSYS, where our student can gain the ultra-sophisticated Computer Knowledge that will help them to access the new horizon of AI, Springboard and others. This STEM Lab is the pride of our school.