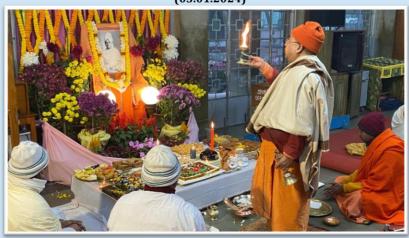

23)









Kumari Puja

Besides daily worship, religious discourses are conducted inside and outside the Math, spiritual retreats are organized, and spiritual counseling is done by the senior monks. The Centre celebrates birthdays of the Holy Trio and other religious personalities. Sri Durga Puja, Sri Kali Puja, Sri Jagannath Mahaprabhu Rata Festival, Christmas Eve, Shivaratri and other occasions are also observed. On Ekadashi days Ramnam and on Purnima (full moon) days Shyamnam Sankirtan are held in the temple.



Sri Sri Lakshmi Puja (28.10.2023)



# Sri Sri Kali Puja (12.11.2023)









**Dol Yatra** (25.03.2024)



# Celebration of Sri Sri Thakur's Tithi Puja (12.03.2024)









**Public Meeting** 

## Holy Mother's Tithi Puja (03.01.2024)





Swamiji'sTithi Puja (03.01.2024)



## Kalpataru Utsav (01.01.2024)





Shiva Ratri (08.03.2024)





Rata Yatra (20.06.2023)





## Yuva Divas (12.01.2024)





#### **Welfare Activities**

Clothes (Sarees), Garments (Dhuti & Lungi) and Blankets were distributed among economically backward people on the occasions of Durga Puja, Tithi Puja of Holy Trio and during winter season. During this year, the numbers of beneficiaries were 7,239.

| SAREES | DHUTI<br>&<br>LUNGI | BLANKET |
|--------|---------------------|---------|
| 2900   | 515                 | 3814    |







#### Winter Relief - Blanket Distribution















#### **Flood Relief**







#### **Widow Welfare:**

By the grace of Sri Ramakrishna around 50 widows get daily Prasad from our regular dining facility. Besides, clothes were also distributed and p