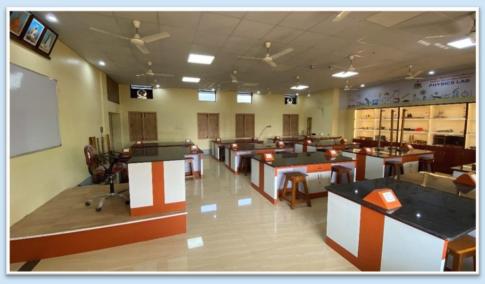

## **Inauguration of Higher Secondary Block**

The school has a well-furnished and equipped library, a computer laboratory, four science laboratories, a smart class and all modern aids for teaching. Recently, The School has built a STEM Lab by the generous contribution of INFOSYS, where our student can gain the ultra-sophisticated Computer Knowledge that will help them to access the new horizon of AI, Springboard and others. This STEM Lab is the pride of our school.

STEM Lab

The newly built Laboratories will inspire the students to do practical classes with new zeal. Undoubtedly this Laboratories will increase the innovative skills of the students. The Mathematics Lab is the rarest achievement of our school. It is widely acknowledged that almost every student fears on Mathematics but if they access in our 'Math Lab' their fear will evaporate and they will learn Mathematics with joy not with fear. The premises have a big playground which appears before the students as a garden of paradise.