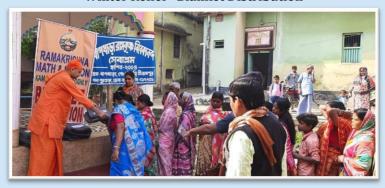

023)









**Dol Yatra** (25.03.2024)



# Celebration of Sri Sri Thakur's Tithi Puja (12.03.2024)









**Public Meeting** 

## Holy Mother's Tithi Puja (03.01.2024)





Swamiji'sTithi Puja (03.01.2024)



## Kalpataru Utsav (01.01.2024)





Shiva Ratri (08.03.2024)





Rata Yatra (20.06.2023)





## Yuva Divas (12.01.2024)





#### **Welfare Activities**

Clothes (Sarees), Garments (Dhuti & Lungi) and Blankets were distributed among economically backward people on the occasions of Durga Puja, Tithi Puja of Holy Trio and during winter season. During this year, the numbers of beneficiaries were 7,239.

| SAREES | DHUTI<br>&<br>LUNGI | BLANKET |
|--------|---------------------|---------|
| 2900   | 515                 | 3814    |







#### Winter Relief - Blanket Distribution















#### **Flood Relief**







#### **Widow Welfare:**

By the grace of Sri Ramakrishna around 50 widows get daily Prasad from our regular dining facility. Besides, clothes were also distributed and pecuniary help was provided, occasionally.





## Gadadhar Abhyudaya Prakalpa (GAP)

This year also "Gadadhar Abhyudaya Prakalpa" is continued for the children between the age of 6 years to 12 years with the aim of physical, mental and Intellectual development of the children. The project was initiated in 2010 to commemorate the 150th Birth Anniversary of Swami Vivekananda.

There are two units under this project. One at Kamarpukur and another located at Paschim Amarpur village (Manikraj's Mango Grove) which is 4 Kms away from Kamarpukur. The Kamarpukur unit is having 74 (Seventy-f