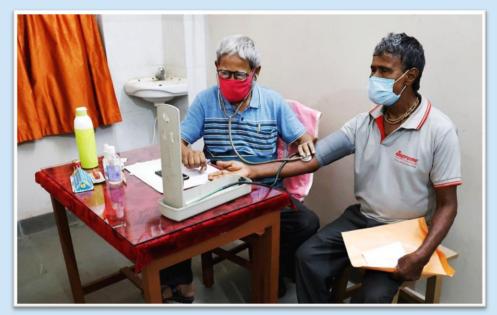

#### RAMAKRISHNA MISSION CHARITABLE DISPENSARY & EYE (DAY) CARE CENTRE

One of the important principles Swami Vivekananda learned from his Master was Shiva-Jnane Jiva Seva, 'to serve Jiva as Shiva'. Since man is potentially divine, service to man is indeed service to God. Instead of looking upon a needy person as an object of pity, he/she should be looked upon as an object of worship. Such an attitude elevates both the giver and the recipient. Swamiji's love and concern for the poor continues as a directive principle in the Math and Mission's service programmes. Following the footsteps of this great ideal, Ramakrishna Mission, Kamarpukur, is running a Charitable Dispensary for the needy and deserving patients in and around the locality.

**Charitable Dispensary** 

#### **General OPD Service:**

Patients take the advantage of our daily OPD service in all the three disciplines namely, Allopathic, Homoeopathic, & Ayurvedic. Investigation unit is also running six days in a week on a regular basis. Specialist clinics are also continuing with kind co-operation of reputed physicians, surgeons, specialist doctors from Kolkata, Burdwan and Arambagh etc.