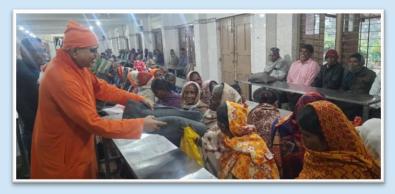

#### **Welfare Activities**

Clothes (Sarees), Garments (Dhuti & Lungi) and Blankets were distributed among economically backward people on the occasions of Durga Puja, Tithi Puja of Holy Trio and during winter season. During this year, the numbers of beneficiaries were 7,239.

#### Winter Relief - Blanket Distribution