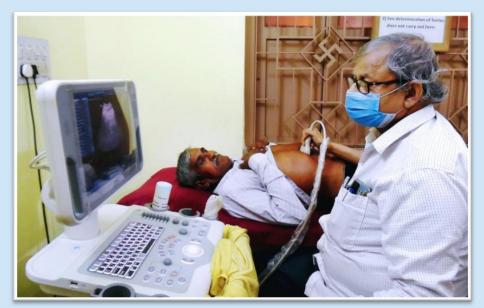

#### RAMAKRISHNA MISSION CHARITABLE DISPENSARY & EYE (DAY) CARE CENTRE

One of the important principles Swami Vivekananda learned from his Master was Shiva-Jnane Jiva Seva, 'to serve Jiva as Shiva'. Since man is potentially divine, service to man is indeed service to God. Instead of looking upon a needy person as an object of pity, he/she should be looked upon as an object of worship. Such an attitude elevates both the giver and the recipient. Swamiji's love and concern for the poor continues as a directive principle in the Math and Mission's service programmes. Following the footsteps of this great ideal, Ramakrishna Mission, Kamarpukur, is running a Charitable Dispensary for the needy and deserving patients in and around the locality.

#### **General OPD Service:**

Patients take the advantage of our daily OPD service in all the three disciplines namely, Allopathic, Homoeopathic, & Ayurvedic. Investigation unit is also running six days in a week on a regular basis. Specialist clinics are also continuing with kind co-operation of reputed physicians, surgeons, specialist doctors from Kolkata, Burdwan and Arambagh etc.

### **National Programme for Control of Blindness:**

This programme was started in the year 1982 at free of cost for the deserving patients. A well-equipped eye day care centre was established through which the poor and downtrodden village people of the adjacent areas of four districts e.g. Hooghly, Bankura, Burdwan and West Midnapur are being served on a regular basis since May, 2005. A good number of eminent ophthalmic surgeons, ophthalmic assistants, physicians, O.T. Sisters, Staff, devotees and volunteers are involved and always co-operating in this programme.

Screening for operation IOL, scanning of eye, Biometry for power testing of IOL, operation itself, refraction, medical treatment, spectacles distribution, health education and referral service, investigation facilities are being provided at Ramakrishna Mission Charitable Dispensary & Eye (Day) Care Centre, Kamarpukur.