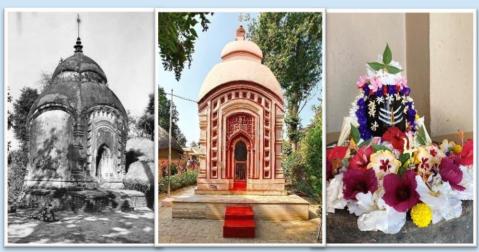

#### Chinu Shankhari's Birth Place:

Srinivas (alias), though not born in a high family, had great devotion to God. His relation with the boy Gadadhar was very sweet. He had a strong faith that Gadadhar was a divine being and loved him dearly. He was afraid that he might die before he could witness the

unfoldment of his divine play. One day he fed Gadadhar with sweets and prayed for his grace. Even when Sri Ramakrishna grew up, he kept loving Srinivas. After his sadhana periods, whenever Sri Ramakrishna visited Kamarpukur, Srinivas spent his time with him in religious discourses. Later, the master often referred to his deep-seated devotion and love. Chinu's house was situated to the north-east of the Sri Ramakrishna's house. Though the house no more exists, a magnificent beautiful memorial building is built on the same land and maintained by Ramakrishna Math, Kamarpukur.

A painting of Chinu Sankari with Gadai

Chinu Shankhari's Memorial Building

### Inauguration of Chinu Shankhari Memorial Building

The Chinu Shankari Memorial Building was inaugurated on 19th September 2023 by the 16<sup>th</sup>President of Ramakrishna Math and Ramakrishna Mission, Most Revered Srimat Swami Smarananandaji Maharaj. The event witnessed the participation of over 1,000 devotees, along with monks and spiritual seekers. The atmosphere was filled with devotion and joy as everyone gathered to celebrate this auspicious occasion. The new building stands as a symbol of dedication and service, inspiring all who visit.

Inauguration of Chinu Shankhari Memorial Building

Inauguration of Chinu Shankhari Memorial Building