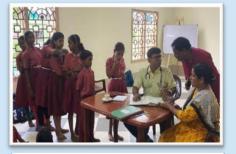

To make the children healthy, medical check-up Camp is conducted twice in a month. Necessary treatment is also provided by the doctors. An educational tour is conducted annually for the balanced growth of the students with exposure to different places with diverse culture. The total expenditure for running the project in these two units is borne by The Ramakrishna Math, Kamarpukur.