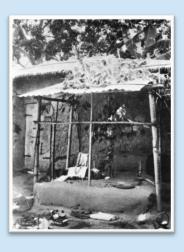

#### Sri Ramakrishna's Living-Room:

While at Kamarpukur, Sri Ramakrishna used to stay in the south-facing hut situated to the western side of the premises which is presently being used as part of the shrine of Sri Ramakrishna. Once he told the Holy Mother, "After my passing away, you stay at Kamarpukur,

grow greens, live upon this simple fare and spend your days in repeating the name of the Lord. Whatever arrangements the devotees

might lovingly make for you, don't let your own house at Kamarpukur be ruined". That was why the Holy Mother lived in that hut after passing away of the Master, despite dire financial and other difficulties.